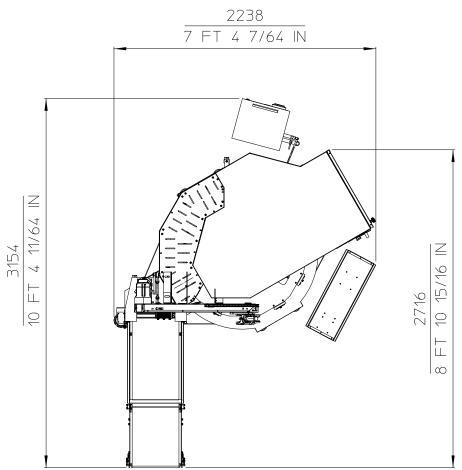

# SOCKS BOARDING MINI 12

| Specifications    | Values                    |
|-------------------|---------------------------|
| Dimensions        | 3.154 x 2.238 x 2.696 (h) |
| Air pressure      | 6 bar                     |
| Air consumption   | 6 m³/hr                   |
| Installed power   | 14,2 kW                   |
| Absorbed power    | 8 kW                      |
| Min. cycle time   | 3 sec./1 pair             |
| Max. productivity | 600 pair/hr 50 Dz/hr      |