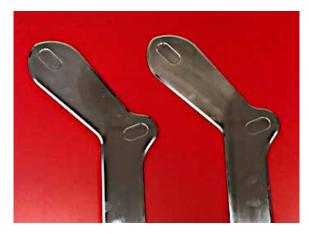

|
|-------------------|---------------------------|
| Dimensions        | 3.154 x 2.238 x 2.696 (h) |
| Air pressure      | 6 bar                     |
| Air consumption   | 6 m³/hr                   |
| Installed power   | 14,2 kW                   |
| Absorbed power    | 8 kW                      |
| Min. cycle time   | 3 sec./1 pair             |
| Max. productivity | 600 pair/hr 50 Dz/hr      |

| Opzioni Opzioni                                         |  |
|---------------------------------------------------------|--|
| Water nebulizers                                        |  |
| Low pressure steaming (complete with a small generator) |  |
| Electric press                                          |  |
| Hot air boarding tunnel                                 |  |



45° foot shape forms

## SOCKS BOARDING MINI 12





### **TECNOPEA**