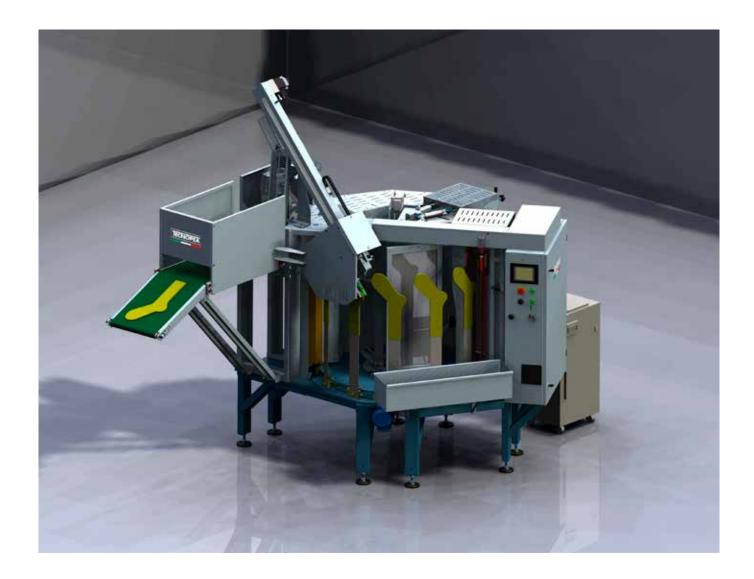

### SOCKS BOARDING MINI 12

New boarding machine for socks with 12 forms, one electric press, a hot air setting tunnel and an automatic unloading system; it can be equipped with water nozzles or low-pressure steaming system. Machine is also suitable for small production environments needing a reliable and flexible system, capable of achieving a good level of finishing quality without the use of expensive systems for the production and distribution of steam. The reduced number of boarding forms speed up their replacement, allowing quick size changes and adapting the machine even to the production of small batches of product. Touch-screen display for the machine setting with the possibility to store working recipes. Electronic self-diagnosis with errors or malfunctions visual messages. Pneumatic device for a quick formsreplacement. Setting tunnel with hot air circulation heated by electric elements. Clamp stripping device.

# SOCKS BOARDING MINI 12

| Specifications    | Values                    |
|-------------------|---------------------------|
| Dimensions        | 3.154 x 2.238 x 2.696 (h) |
| Air pressure      | 6 bar                     |
| Air consumption   | 6 m³/hr                   |
| Installed power   | 14,2 kW                   |
| Absorbed power    | 8 kW                      |
| Min. cycle time   | 3 sec./1 pair             |
| Max. productivity | 600 pair/hr 50 Dz/hr      |