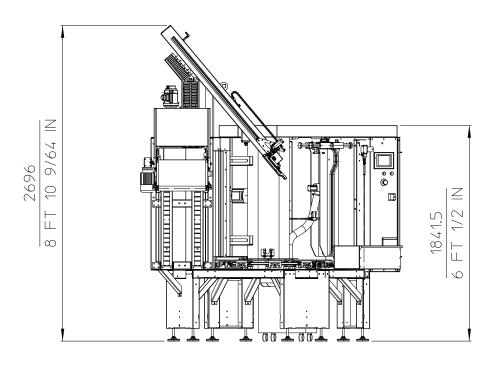

# SOCKS BOARDING MINI 12

| Specifications    | Values                    |
|-------------------|---------------------------|
| Dimensions        | 3.154 x 2.238 x 2.696 (h) |
| Air pressure      | 6 bar                     |
| Air consumption   | 6 m³/hr                   |
| Installed power   | 14,2 kW                   |
| Absorbed power    | 8 kW                      |
| Min. cycle time   | 3 sec./1 pair             |
| Max. productivity | 600 pair/hr 50 Dz/hr      |